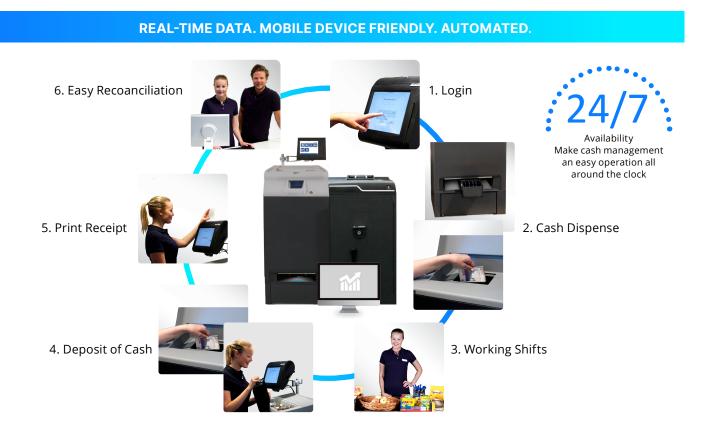

### SUPERIOR FINANCIAL AND OPERATIONAL CONTROL

The RCS Solution works with the Connect 2.0 management software. It allows access to data by local departments and from remote locations. PayComplete enterprise software can be used for central monitoring and connects with external stores systems for even higher efficiency. Our software solutions are scalable, allowing you to gain full control of your cash management operations.

- ERP Integration
- Report Generation

POS Integration

- Financial control
- Optimised availability
- Automatic Reconciliation

Connect 24 hours/day

- CIT Integration
- FEATURES AND BENEFITS
- Streamlined Cash Management
- Improved In-store Cash Flow Management
- High Cash Security