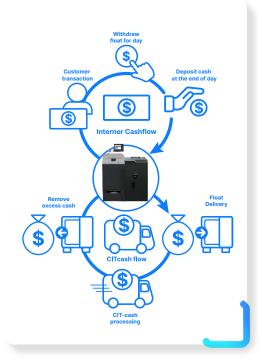

### **TURN CASH INTO REAL VALUE**

The RCS Solution is a powerful automator for your back-office operations. The cash recycling with CIT integration optimizes the level of cash in-store and decreases the need of services and manual labour dramatically. Make this the smart solution part of your daily operations and decision makings, instead of spending hours on administration and counting. In this way you can keep the focus on the true value of your business – the customers.

# EFFICIENTLY CYCLE CASH ALL THROUGH YOUR BUSINESS

The steady flow of cash into your back office needs to be counted, allocated and secured quickly and efficiently. With the RCS Solution you take control of your cash through an efficient cash cycle all the way around, from internal cash handling to CIT operations. The processing of cash is fully automated including creating floats at the beginning of the day to counting cash and reconciliation of the daily takings.