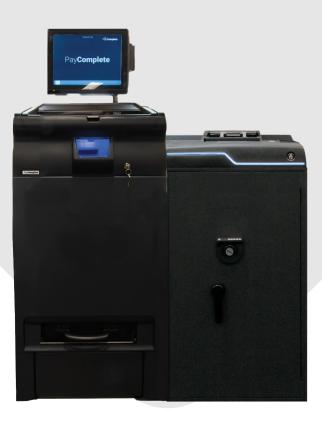

# Pay**Complete**

**RECYCLING CASH SOLUTION** 

# RCS-400 2.2 & RCS-700

Flexible Multi-Till Solution

### **TRANSFORM YOUR CASH HANDLING**

The high costs of cash operation together with increased competition within the retail sector makes it more important than ever to optimize the business. The PayComplete RCS Solution transforms your cash handling into smart cash management, improving your business at all levels. Paired with our unique suite of software the RCS Solution is a strong back-office solution for any market. Explore true cash management with increased customer service and security through a complete cash handling solution.